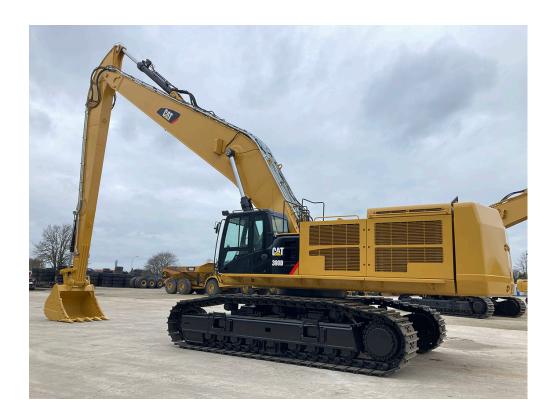

## **Specifications Caterpillar 390D-LRE**

| Price ex Heel (NL) | On request                                                                                                                                                                                                                                                                                                                                               |
|--------------------|----------------------------------------------------------------------------------------------------------------------------------------------------------------------------------------------------------------------------------------------------------------------------------------------------------------------------------------------------------|
| Engine             | C18 ACERT                                                                                                                                                                                                                                                                                                                                                |
| Tires/UC (%)       | 900 mm - 75%                                                                                                                                                                                                                                                                                                                                             |
| Dimensions         | 18,78m x 4,41m x 4,28m                                                                                                                                                                                                                                                                                                                                   |
| Weight             | 95000 kg                                                                                                                                                                                                                                                                                                                                                 |
| Description        | long reach boom 12.50 mtr., long reach stick 9.00 mtr./TB linkage, bucket with teeth, 900 mm. track shoes, track guard center, check valves on lift and stick cylinders, joysticks thumb wheel, extra hydraulics for hammer/crusher/rotation/quick coupler, extra heavy counterweight, central lubrication, rear view camera, smart boom, airconditioner |
| Hours              | On request                                                                                                                                                                                                                                                                                                                                               |
| Year               | 2013                                                                                                                                                                                                                                                                                                                                                     |
| Serialnumber       | WAG****                                                                                                                                                                                                                                                                                                                                                  |
| Brand / Type       | Caterpillar 390D-LRE                                                                                                                                                                                                                                                                                                                                     |
| Category           | Track excavators                                                                                                                                                                                                                                                                                                                                         |
| Reference number   | 7563                                                                                                                                                                                                                                                                                                                                                     |