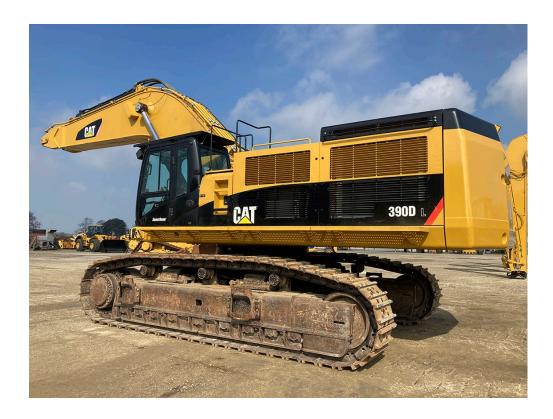

## **Specifications Caterpillar 390D-L**

| Reference number   |                                                                                                                                                                                                                                                                                  |
|--------------------|----------------------------------------------------------------------------------------------------------------------------------------------------------------------------------------------------------------------------------------------------------------------------------|
| Category           | Track excavators                                                                                                                                                                                                                                                                 |
| Brand / Type       | Caterpillar 390D-L                                                                                                                                                                                                                                                               |
| Serialnumber       | WAG*****                                                                                                                                                                                                                                                                         |
| Year               | 2012                                                                                                                                                                                                                                                                             |
| Hours              | On request                                                                                                                                                                                                                                                                       |
| Description        | Mono boom 8.40 mtr., stick 3.40 mtr./JC linkage, 650 mm. double grouser shoes, full length track guards, check valves on lift cylinders, joysticks thumb wheel, central lubrication, rear view camera, smart boom, airconditioner, electric refueling pump, GP bucket with teeth |
| Weight             | 89900 kg                                                                                                                                                                                                                                                                         |
| Dimensions         | 14,72m x 4,16m x 5,16m                                                                                                                                                                                                                                                           |
| Tires/UC (%)       | 650mm - 70%                                                                                                                                                                                                                                                                      |
| Engine             | C18 ACERT                                                                                                                                                                                                                                                                        |
| Price ex Heel (NL) | On request                                                                                                                                                                                                                                                                       |