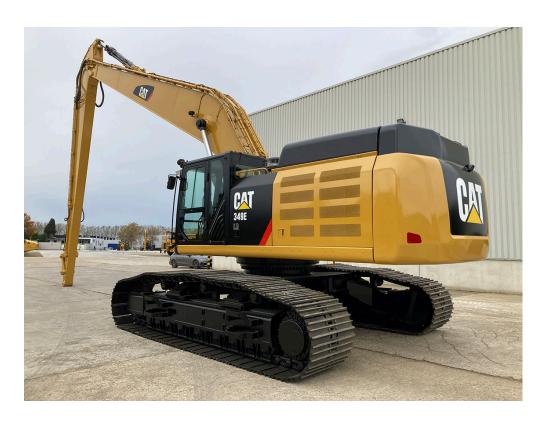

## **Specifications Caterpillar 349E-LRE**

| Price ex Heel (NL) | On request                                                                                                                                                                                                                                                                                                                                                                                                                                                                                                                                       |
|--------------------|--------------------------------------------------------------------------------------------------------------------------------------------------------------------------------------------------------------------------------------------------------------------------------------------------------------------------------------------------------------------------------------------------------------------------------------------------------------------------------------------------------------------------------------------------|
| Engine             | C13 ACERT                                                                                                                                                                                                                                                                                                                                                                                                                                                                                                                                        |
| Tires/UC (%)       | 900 mm - 70%                                                                                                                                                                                                                                                                                                                                                                                                                                                                                                                                     |
| Dimensions         | 16,45m x 4,37m x 3,80m                                                                                                                                                                                                                                                                                                                                                                                                                                                                                                                           |
| Weight             | 60700 kg                                                                                                                                                                                                                                                                                                                                                                                                                                                                                                                                         |
| Description        | airconditioner, long reach boom 11.50 mtr., long reach stick 8.50 mtr., bucket linkage Cat. CB2 family, check valves on lift & stick cylinders, extra hydraulics for hammer/shear/rotation/quick coupler, 900 mm. triple grouser trackshoes, undercarriage-Heavy Duty Wide-mechanical adjustable, full lenght track guards, eletric refueling pump, central lubrication, smart boom, seat-air suspension, joystick thumb wheel, rear view camera, counterweight 12.000 kg., max. reach on ground level 19.615 mm., max. digging depth 13.115 mm. |
| Hours              | On request                                                                                                                                                                                                                                                                                                                                                                                                                                                                                                                                       |
| Year               | 2013                                                                                                                                                                                                                                                                                                                                                                                                                                                                                                                                             |
| Serialnumber       | IAE*****                                                                                                                                                                                                                                                                                                                                                                                                                                                                                                                                         |
| Brand / Type       | Caterpillar 349E-LRE                                                                                                                                                                                                                                                                                                                                                                                                                                                                                                                             |
| Category           | Track excavators                                                                                                                                                                                                                                                                                                                                                                                                                                                                                                                                 |
| Reference number   | 7562                                                                                                                                                                                                                                                                                                                                                                                                                                                                                                                                             |