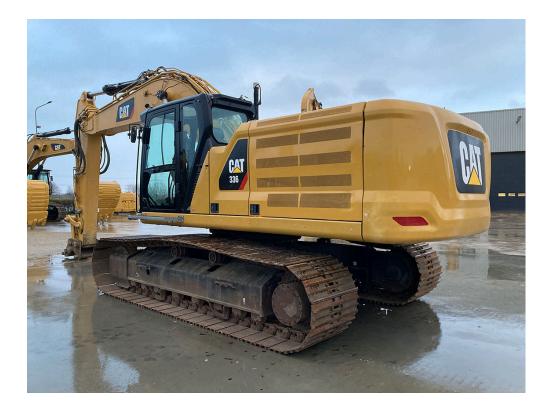

## **Specifications Caterpillar 336 next gen**

| Reference number   | 7587                                                                                                                                                                                                                                                                                                                                                                                                                                                                         |
|--------------------|------------------------------------------------------------------------------------------------------------------------------------------------------------------------------------------------------------------------------------------------------------------------------------------------------------------------------------------------------------------------------------------------------------------------------------------------------------------------------|
| Category           | Track excavators                                                                                                                                                                                                                                                                                                                                                                                                                                                             |
| Brand / Type       | Caterpillar 336 next gen                                                                                                                                                                                                                                                                                                                                                                                                                                                     |
| Serialnumber       | JHD*****                                                                                                                                                                                                                                                                                                                                                                                                                                                                     |
| Year               | 2019                                                                                                                                                                                                                                                                                                                                                                                                                                                                         |
| Hours              | On request                                                                                                                                                                                                                                                                                                                                                                                                                                                                   |
| Description        | mono boom 6.50 mtr., stick 3.20 mtr./DB linkage, 850 mm. triple<br>grouser shoes, extra hydraulics for hammer / crusher / rotation /<br>quick coupler, control combined, check valves on lift + stick<br>cylinders, CW55S hydraulic quick coupler, joysticks slider, rear<br>view and right hand side camera, high ambient cooling, grade<br>W/3D assist & payload, cabin premium / monitor 10', central<br>lubrication, electric refueling pump, smart boom, airconditioner |
| Weight             | 37400 kg                                                                                                                                                                                                                                                                                                                                                                                                                                                                     |
| Dimensions         | 11,17m x 3,44m x 3,72m                                                                                                                                                                                                                                                                                                                                                                                                                                                       |
| Tires/UC (%)       | 850 mm - 80%                                                                                                                                                                                                                                                                                                                                                                                                                                                                 |
| Engine             | Cat. C9.3B                                                                                                                                                                                                                                                                                                                                                                                                                                                                   |
| Price ex Heel (NL) | On request                                                                                                                                                                                                                                                                                                                                                                                                                                                                   |