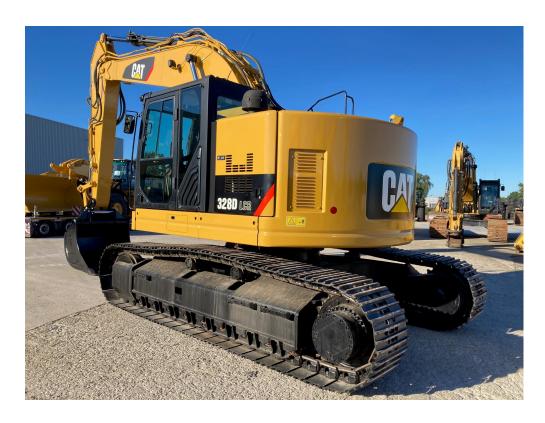

## **Specifications Caterpillar 328D LCR**

| Price ex Heel (NL) | On request                                                                                                                                                                                                                                                                                                                                            |
|--------------------|-------------------------------------------------------------------------------------------------------------------------------------------------------------------------------------------------------------------------------------------------------------------------------------------------------------------------------------------------------|
| Engine             |                                                                                                                                                                                                                                                                                                                                                       |
| Tires/UC (%)       | 600 mm - %                                                                                                                                                                                                                                                                                                                                            |
| Dimensions         | m x m x m                                                                                                                                                                                                                                                                                                                                             |
| Weight             | kg                                                                                                                                                                                                                                                                                                                                                    |
| Description        | mono boom 6.15 mtr., stick 3.20 mtr./CB2 linkage, extra hydraulics for hammer/crusher/rotation, hydraulic quick coupler S80, bucket with teeth, check valves on lift + stick cylinders, full length track guards, 600 mm. triple grouser shoes, joysticks thumb wheel, rear view camera, central lubrication, electric refueling pump, airconditioner |
| Hours              | On request                                                                                                                                                                                                                                                                                                                                            |
| Year               | 2012                                                                                                                                                                                                                                                                                                                                                  |
| Serialnumber       | SWF*****                                                                                                                                                                                                                                                                                                                                              |
| Brand / Type       | Caterpillar 328D LCR                                                                                                                                                                                                                                                                                                                                  |
| Category           | Track excavators                                                                                                                                                                                                                                                                                                                                      |
| Reference number   | 7538                                                                                                                                                                                                                                                                                                                                                  |